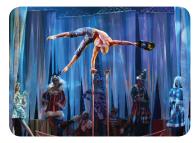

### **CIRQUE DREAMS HOLIDAZE** November 16 - December 28, 2018

Cirque Dreams Holidaze returns by popular demand to holidazzle audiences... over 300 stunning costumes, new and astonishing acts and an array of magnificent holiday scenes.