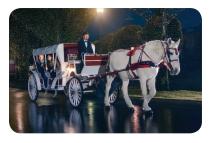

#### **CARRIAGE RIDES** *November 9, 2018 - January 1, 2019* Experience a horse-drawn carriage ride to enjoy the decorations and lights.