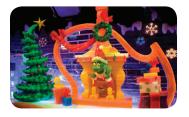

## ICE! FEATURING HOW THE GRINCH STOLE CHRISTMAS

#### November 9, 2018 - January 1, 2019

ICE! is back with an all new theme featuring the 1957 Dr. Seuss classic, How The Grinch Stole Christmas! Watch how the Grinch tries to steal Christmas from the Whos of Who-ville through interactive ice sculptures and displays. Experience favorite scenes from this Christmas special such as the Grinch lurking through the chimneys of the Who-ville homes, the Grinch's heart growing three sizes after realizing Christmas means a little bit more and sitting down at the Whos' feast where the Grinch carves the roast beast. Everything is hand-carved from 2 million pounds of ice!