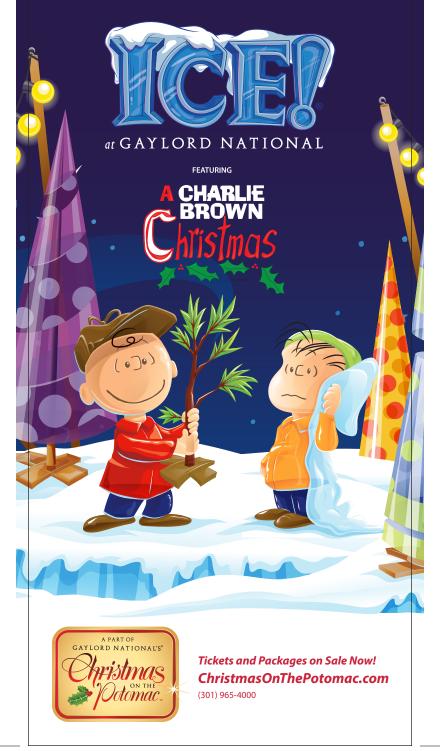

## Carved from more than TWO MILLION pounds of ice!

November 16, 2018 - January 1, 2019

## The Washington, D.C. region's must-see holiday attraction returns!

Christmas on the Potomac returns and it's bigger and better than ever including an exciting new ICE! theme. Discover the true meaning of Christmas at ICE! featuring A Charlie Brown Christmas. Enter a 9-degree walk-through winter wonderland showcasing colorful ice sculptures of Charles Schulz's beloved characters including Charlie Brown, Snoopy and Lucy with two-story-tall ice slides - all hand-carved from more than 2 million pounds of ice!